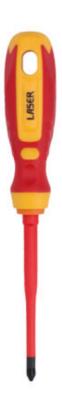

## PzDrive Insulated Screwdriver Pz2 x 100mm

Fully insulated VDE Pozi drive screwdriver manufactured from chrome molybdenum with a soft grip handle and featuring a slim profile blade, suitable for use on fixings with limited access. VDE certified for safe operator use on live circuits up to 1000v AC and 1500v DC. Ideal for use electricians, auto electricians or mechanics working on hybrid and electric vehicles.

## **Additional Information**

- Profile: Pz2; shaft length: 100mm.
- Slim blade for confined areas. Soft grip handle with hanging hole.
- Blade manufactured from chrome molybdenum.
- VDE/GS approved. Suitable for industry, automotive and domestic use.
- Safe operator use for live voltages up to 1000V AC / 1500V DC (VDE / IEC60900:2018 approved).