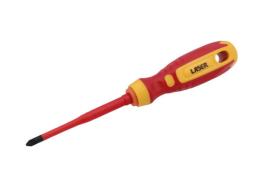

## PzDrive Insulated Screwdriver Pz2 x 100mm

Fully insulated VDE Pozi drive screwdriver manufactured from chrome molybdenum with a soft grip handle and featuring a slim profile blade, suitable for use on fixings with limited access. VDE certified for safe operator use on live circuits up to 1000v AC and 1500v DC. Ideal for use electricians, auto electricians or mechanics working on hybrid and electric vehicles.

## **Additional Information**

- Profile: Pz2; shaft length: 100mm.
- Slim blade for confined areas. Soft grip handle with hanging hole.
- Blade manufactured from chrome molybdenum.
- VDE/GS approved. Suitable for industry, automotive and domestic use.
- Safe operator use for live voltages up to 1000V AC / 1500V DC (VDE / IEC60900:2018 approved).