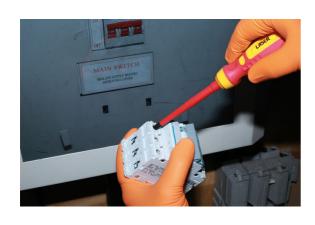

## PzDrive Insulated Screwdriver Pz2 x 100mm

Fully insulated VDE Pozi drive screwdriver manufactured from chrome molybdenum with a soft grip handle and featuring a slim profile blade, suitable for use on fixings with limited access. VDE certified for safe operator use on live circuits up to 1000v AC and 1500v DC. Ideal for use electricians, auto electricians or mechanics working on hybrid and electric vehicles.