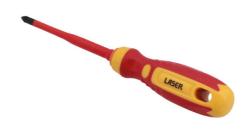

## PzDrive Insulated Screwdriver Pz2 x 100mm

Fully insulated VDE Pozi drive screwdriver manufactured from chrome molybdenum with a soft grip handle and featuring a slim profile blade, suitable for use on fixings with limited access. VDE certified for safe operator use on live circuits up to 1000v AC and 1500v DC. Ideal for use electricians, auto electricians or mechanics working on hybrid and electric vehicles.

## **Additional Information**

- Profile: Pz2; shaft length: 100mm.
- Slim blade for confined areas. Soft grip handle with hanging hole.
- Blade manufactured from chrome molybdenum.
- VDE/GS approved. Suitable for industry, automotive and domestic use.
- Safe operator use for live voltages up to 1000V AC / 1500V DC (VDE / IEC60900:2018 approved).